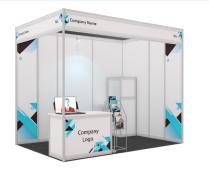

## INDIVIDUAL SGD 3,900

#### A booth of 6sqm (3mx2m) including

- 1 Counter with company logo
- 1 Folding Chair
- 1 Virtual Box
- (for private conversation) • 1 Bar Stool
- 1 Brochure Rack
- 1 Fascia Board
- with Company Name
- 1 5-Amp/220V socket

- 1 Spotlight
- 1 Laptop with webcam + Internet& platform
- 1 Interpreter (ENGLISH & VIETNAMESE)