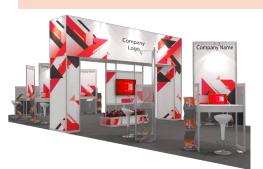

# PAVILION

- A pavilion including
- Includes a LED TV to run a loop video of exhibitors and association
- Videos to be provided by Association and exhibitors
- Technical support to prepare loop video will be provided

#### Each company in pavilion including

- 1 Information Counter with company name
- 1 Bar stool
- 1 Interpreter (ENGLISH & VIETNAMESE)
- 1 Brochure Rack

## OPTION 1 - SGD 50,000

Pavilion including 10 booths Dimension: 15m x 6m (90sqm)

- 1 Laptop with webcam + internet connection & platform
- 1 5-Amp/220V socket
- 1 Longarm Spotlight

## **OPTION 2 - SGD 55,000**

Pavilion including 14 booths Dimension: 15m x 6m (90sqm)