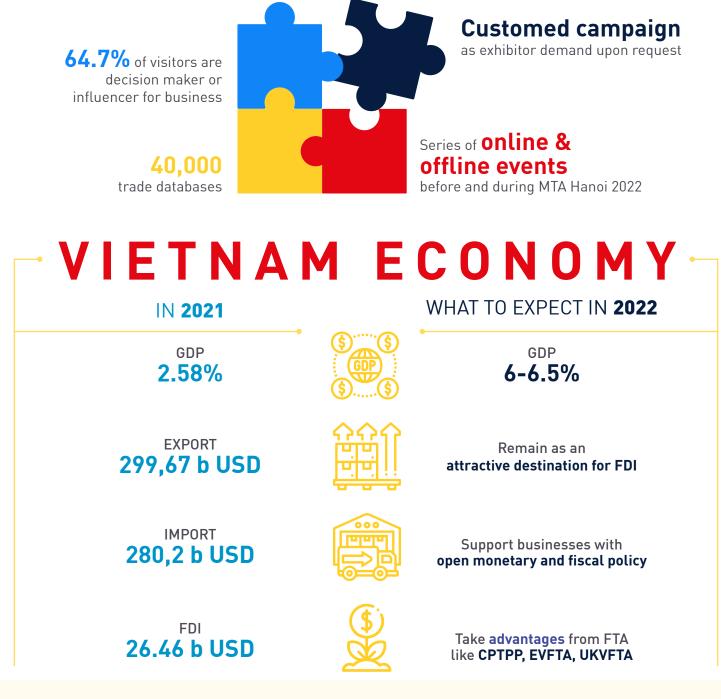

### **NOTHERN OF VIETNAM SETS FOR ROBUST REBOUND IN 2022**

Due to travel restrictions are still applicable in some countries, MTA Hanoi 2022 will provide **HYBRID BOOTH** with **deeper engagement and unparalleled reach** with the buyers wherever they are.

HA TINH: Vingroup begins the construction of battery factory over 4,000 billion VND in Vung Ang, Ha Tinh.
BAC GIANG: Capella's 377-hectare Yen Lu industrial park project is approved for an investment up to 2,700 billion VND.
HAI PHONG: In 2021, Hai Phong rose to the top position in attracting foreign investment with \$5.26 billion.
HAI PHONG: Hai Phong creates an open and transparent environment to attract foreign investment from 2.5 to 3 billion USD in 2022.