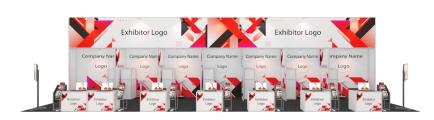

## INDIVIDUAL SGD 3,900

#### A booth of 6sqm (3mx2m) including

- 1 Counter with company logo
- 1 Folding Chair
- 1 Virtual Box
- (for private conversation) • 1 Bar Stool
- 1 Brochure Rack
- 1 Fascia Board
- with Company Name
- 1 5-Amp/220V socket

- 1 Spotlight
- 1 Laptop with webcam + Internet& platform
- 1 Interpreter (ENGLISH & VIETNAMESE)