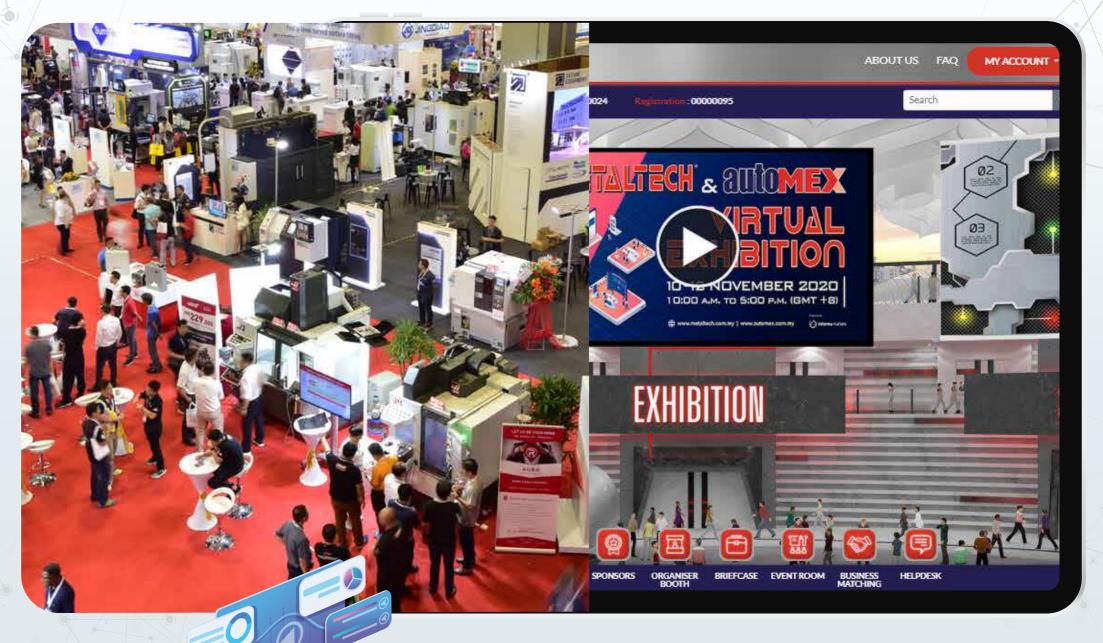

# EXHIBITION

MALAYSIA INTERNATIONAL TRADE & EXHIBITION CENTRE (MITEC) KUALA LUMPUR. MALAYSIA

MALAYSIA'S LEADING MANUFACTURING EVENT THAT COMBINES **PHYSICAL EXHIBITION WITH** "VIRTUAL" ONLINE COMPONENT

Our desire to host an excellent business platform for the manufacturing community is now matched with a new digital initiative added in **METALTECH & AUTOMEX**. We are proud to introduce the first-ever Manufacturing & Automation Hybrid **Exhibition held in Malaysia** to keep the all-important Malaysian manufacturing industry to continuously connected with their buyers through the physical and online platform.

# HYBRID EXHIBITION

METALTECH & AUTOMEX Hybrid Exhibition combines both the physical and virtual presence of exhibiting brands, providing both exhibitors and visitors with options to connect in a professional setting in a safe physical environment and a non-restricted virtual space simultaneously.

The Virtual Platform is a complement to the physical event, where buyers and exhibitors can build business connections through a virtual space. The Virtual Platform is designed to replicate the appearance of a live event to ensure a realistic and immersive experience for the visitors. Customised exhibition booths and structures are available across the platform, and visitors can conveniently visit and browse the exhibitor's offerings.

# VIRTUAL EXHIBITION 2020

METALTECH & AUTOMEX embarked on their first digital exhibition journey in 2020 following the postponement of the physical event due to the COVID-19 pandemic.

**VIRTUAL EXHIBITION 2020 POST EVENT REPORT** 