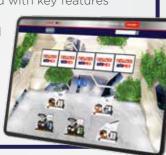

# Virtual Premium @ USD 2,000

Virtual Premium Exhibitors will be offered an enriched platform, filled with key features

including business matching, branded and interactive booths, live chat, downloadable content, networking lounges and detailed event reports for lead tracking.