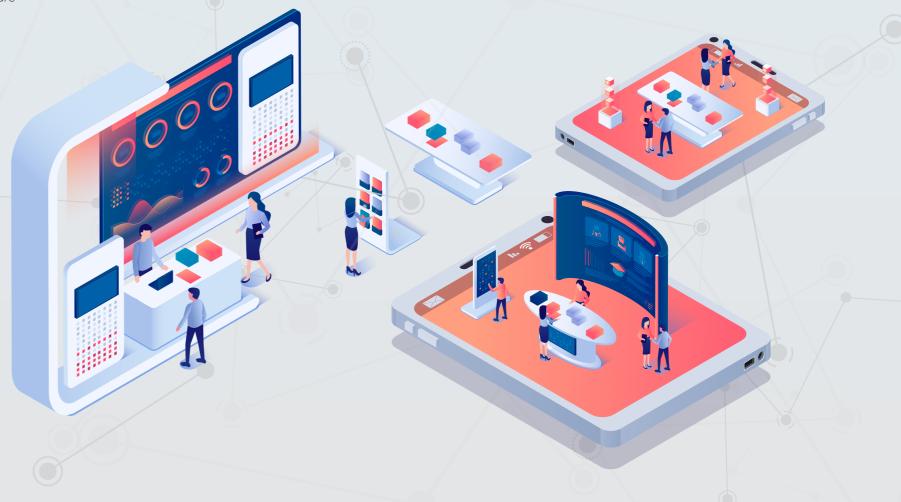

# HYBRID EXHIBITION

METALTECH & AUTOMEX Hybrid Exhibition combines both the physical and virtual presence of exhibiting brands, providing both exhibitors and visitors with options to connect in a professional setting in a safe physical environment and a non-restricted virtual space simultaneously.

The Virtual Platform is a complement to the physical event, where buyers and exhibitors can build business connections through a virtual space. The Virtual Platform is designed to replicate the appearance of a live event to ensure a realistic and immersive experience for the visitors. Customised exhibition booths and structures are available across the platform, and visitors can conveniently visit and browse the exhibitor's offerings.

# **VIRTUAL EXHIBITION**

The virtual exhibition was introduced as one of the appropriate solutions to reposition your business to thrive in the post Covid-19 world. Complementing the values of physical exhibition, the virtual exhibition enables you to showcase your products, services and technology solutions at a compelling price-point and targeting a wider "online" attendees around the world. You may select between the Standard and Premium options: