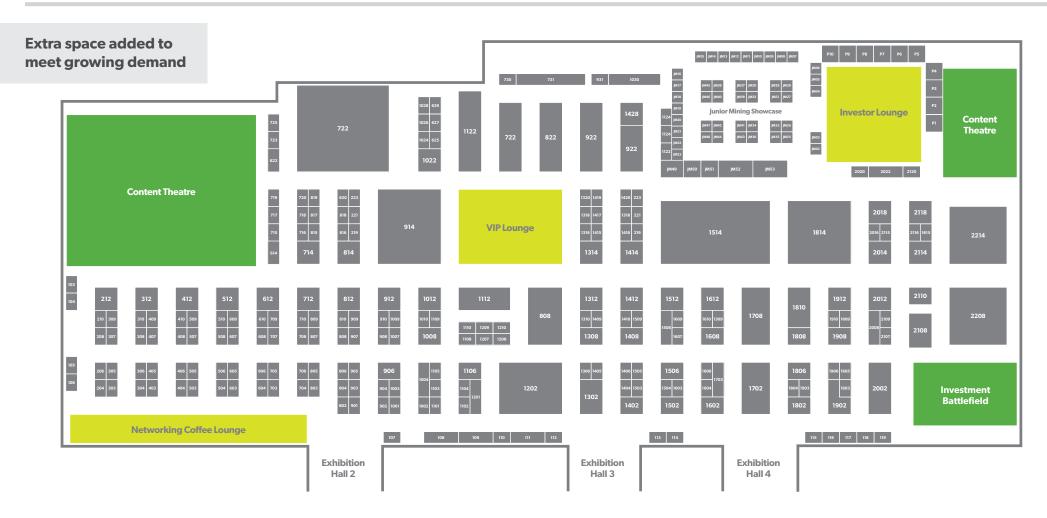

# **Looking Ahead to 2021**

**55%** of space sold or reserved onsite

Reserve your exhibition space today!

**Enquire to see which spaces remain on the brand-new floorplan** 

**Enquire now** 