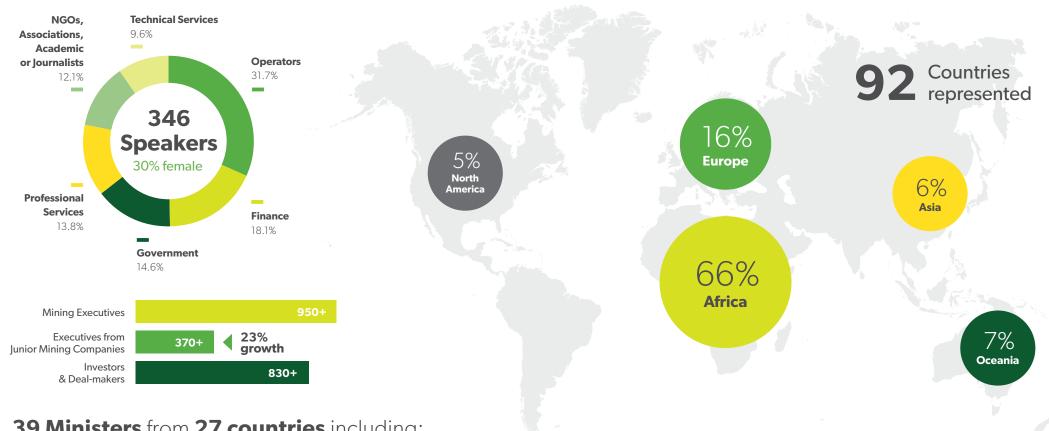

# Post-Event Report

The world's largest mining investment event

6500+ Attendees

830+ Investors and **Dealmakers** 

950+ **Mining Executives** 

370+ Executives from Junior Mining Companies

Countries Represented

+1 Prime Minister

230+

## **39 Ministers** from **27 countries** including:

Gabon

Mali

**Burkina Faso** 

Nigeria

South Africa

**Tanzania** 

Zambia