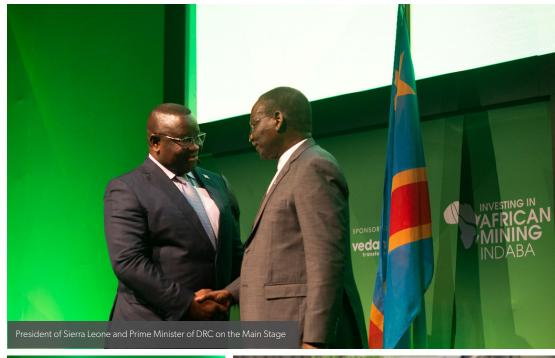

# **Highlights**

President of Sierra Leone and Prime Minister of Democratic Republic of the Congo chose Mining Indaba to address the industry

Both H.E. Julius Maada Bio, President of Sierra Leone and H.E. Sylvestre Ilunga, Prime Minister of Democratic Republic of the Congo were amongst first headliners to open the show. H.E. Julius Maada Bio took the opportunity to outline fiscal and legislative changes in a bid to attract more investment to the country whilst H.E. Sylvestre Ilunga stressed the importance of respecting 2018 mining code changes.