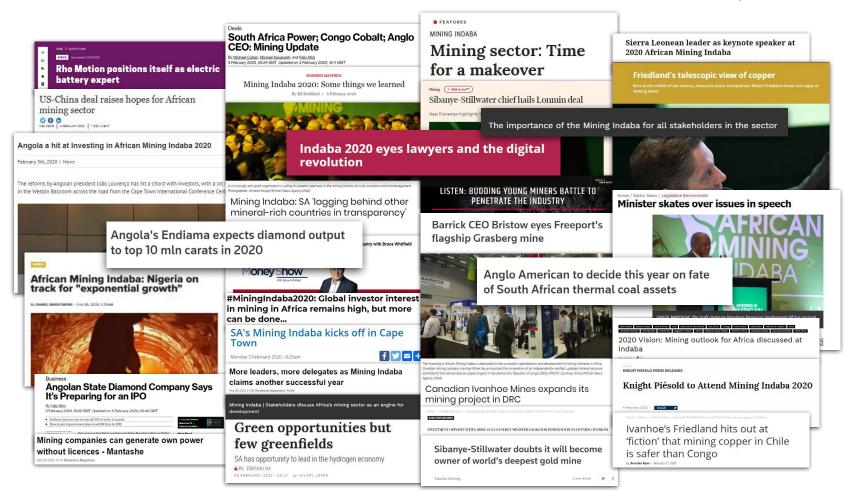

# Making Headline News Around the Globe

472 articles published during the event

277
headline mentions

234
iournalists

attended

830 articles published

**51** media partners

12.2m

online and offline reach through our media partners

Coverage on international media including

### **Bloomberg**

financialmail

Mail 6 uardian

S&P Global Platts

THE WALL STREET JOURNAL.

**Business**Day

THE SUNDAY TIMES

**FORBES** 