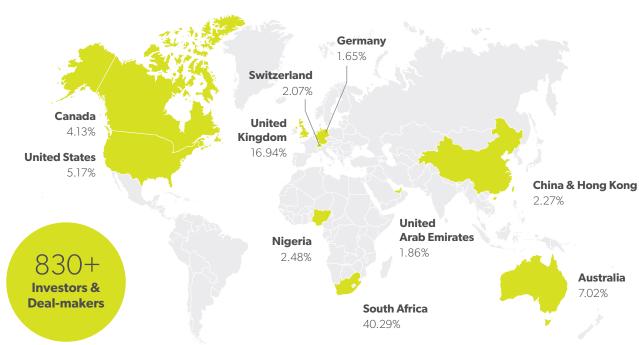

# **More Investors Than Any Other African Mining Event**

## **Investors Travelled From**

**Top Local and International Investment Institutions Include** 

| 360NE                              | AberdeenStandard Investments  | Al <u>lan<b>G</b>ray</u>   | bakersteel capital managers                          | CORONATION協<br>FUND MANAGERS |  |
|------------------------------------|-------------------------------|----------------------------|------------------------------------------------------|------------------------------|--|
| Skom<br>Pension and Provident Fund | F Fidelity INTERNATIONAL      | FNB<br>First National Bank | الطيلة العامة للاستثمار Ceneral Investment Authority | <b>▲</b> Invesco             |  |
| Investec Asset Management          | NEDGROUP<br>INVESTMENTS       | ⊗ OLDMUTUAL                | PAULSON<br>& CO.<br>INC.                             | PRUDENTIAL                   |  |
| PUBLIC INVESTMENT<br>CORPORATION*  | QIA QATAR RVESTHENT AUTHORITY | <b>⊗</b> RWC               | Sanlam Wealthsmiths                                  | WELLINGTON<br>MANAGEMENT®    |  |