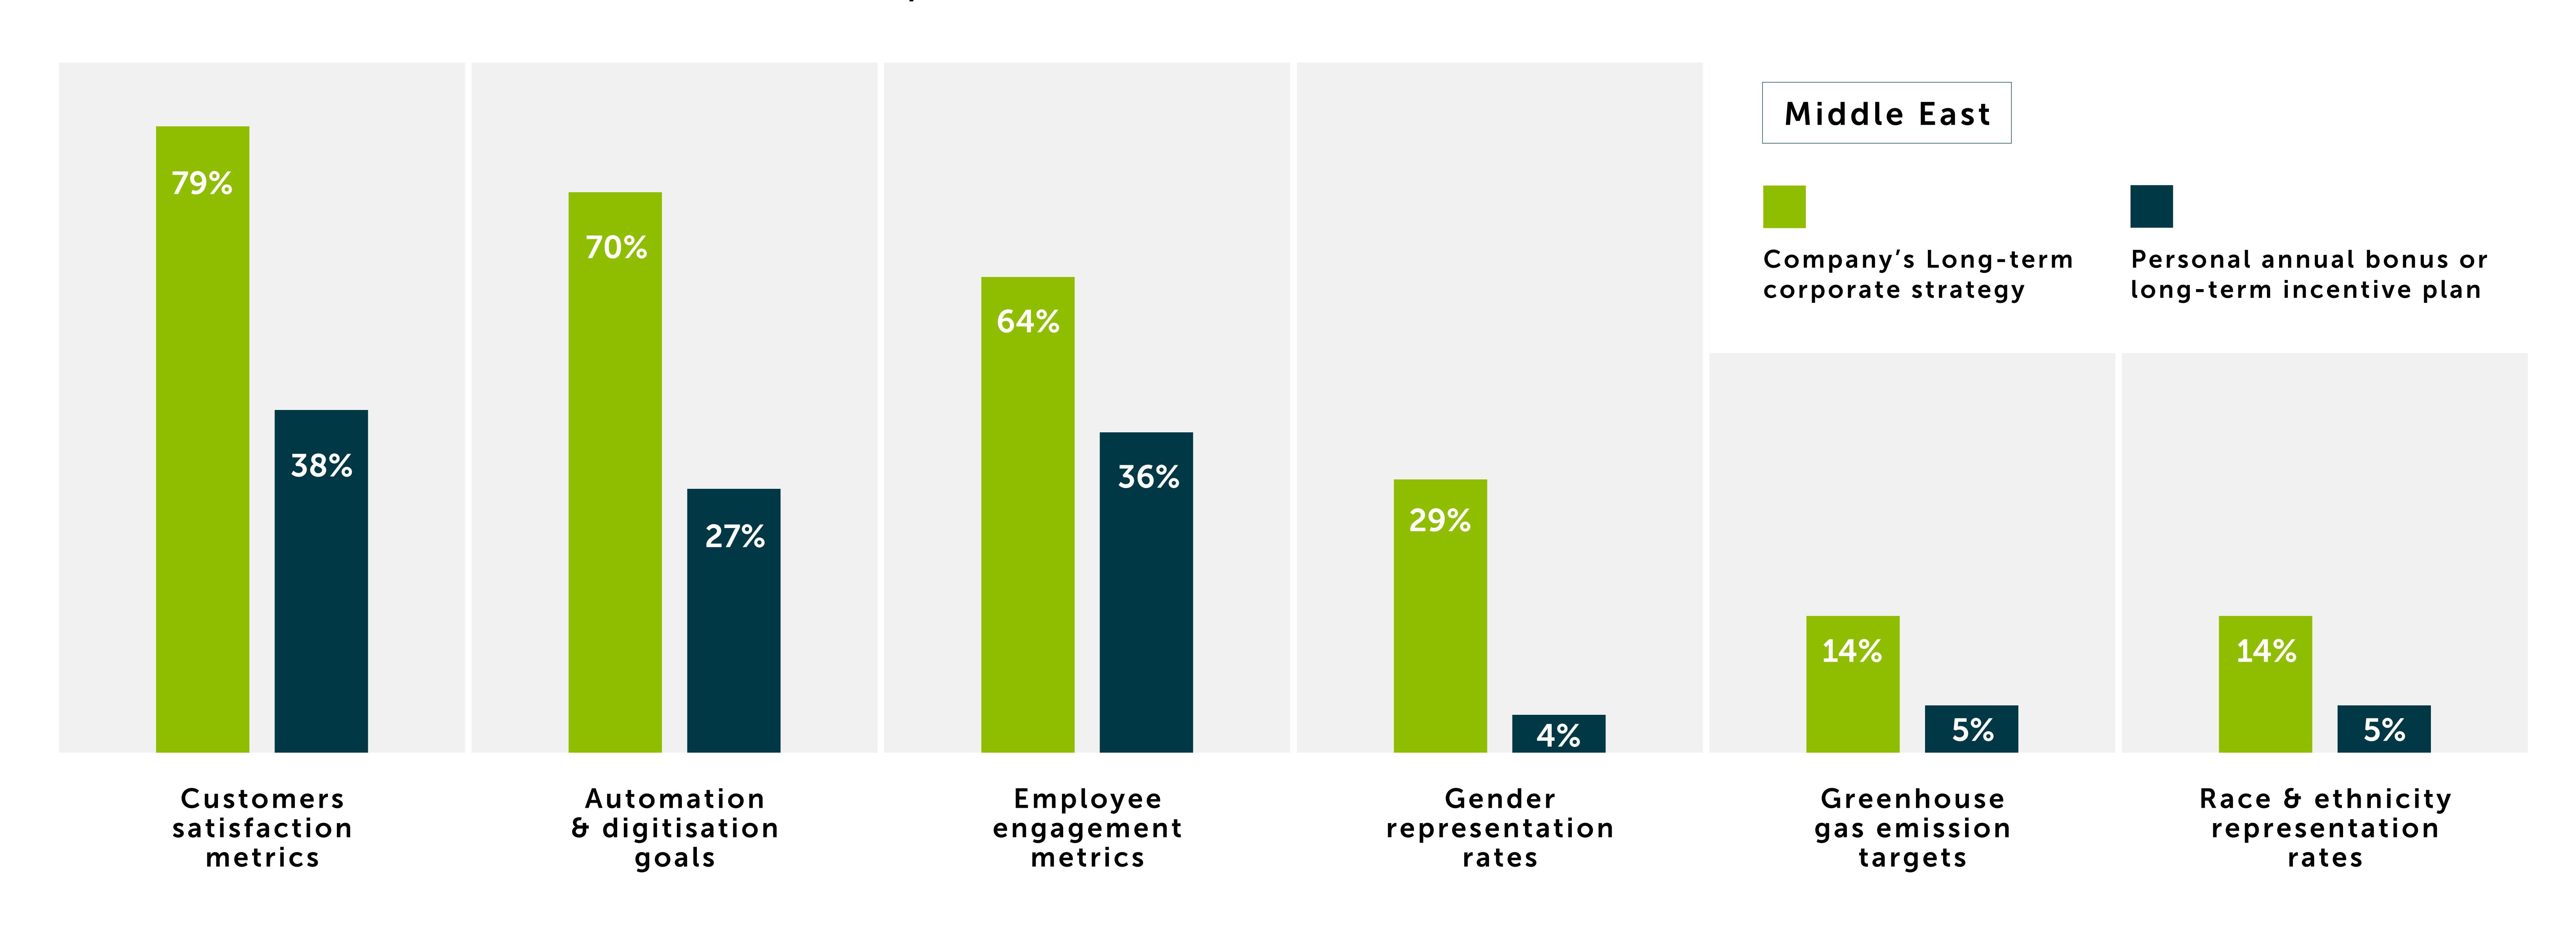

# THE MIDDLE-EAST LAGS BEHIND COMPARED TO GLOBAL PEERS, WITH ONLY 14% OF THE SURVEYED MIDDLE EAST CEOS PRIORITIZING ESG VS 37% GLOBALLY

#### DESPITE RISING INTEREST IN ESG, STRATEGY IS STILL PRIMARILY DRIVEN BY BUSINESS METRICS