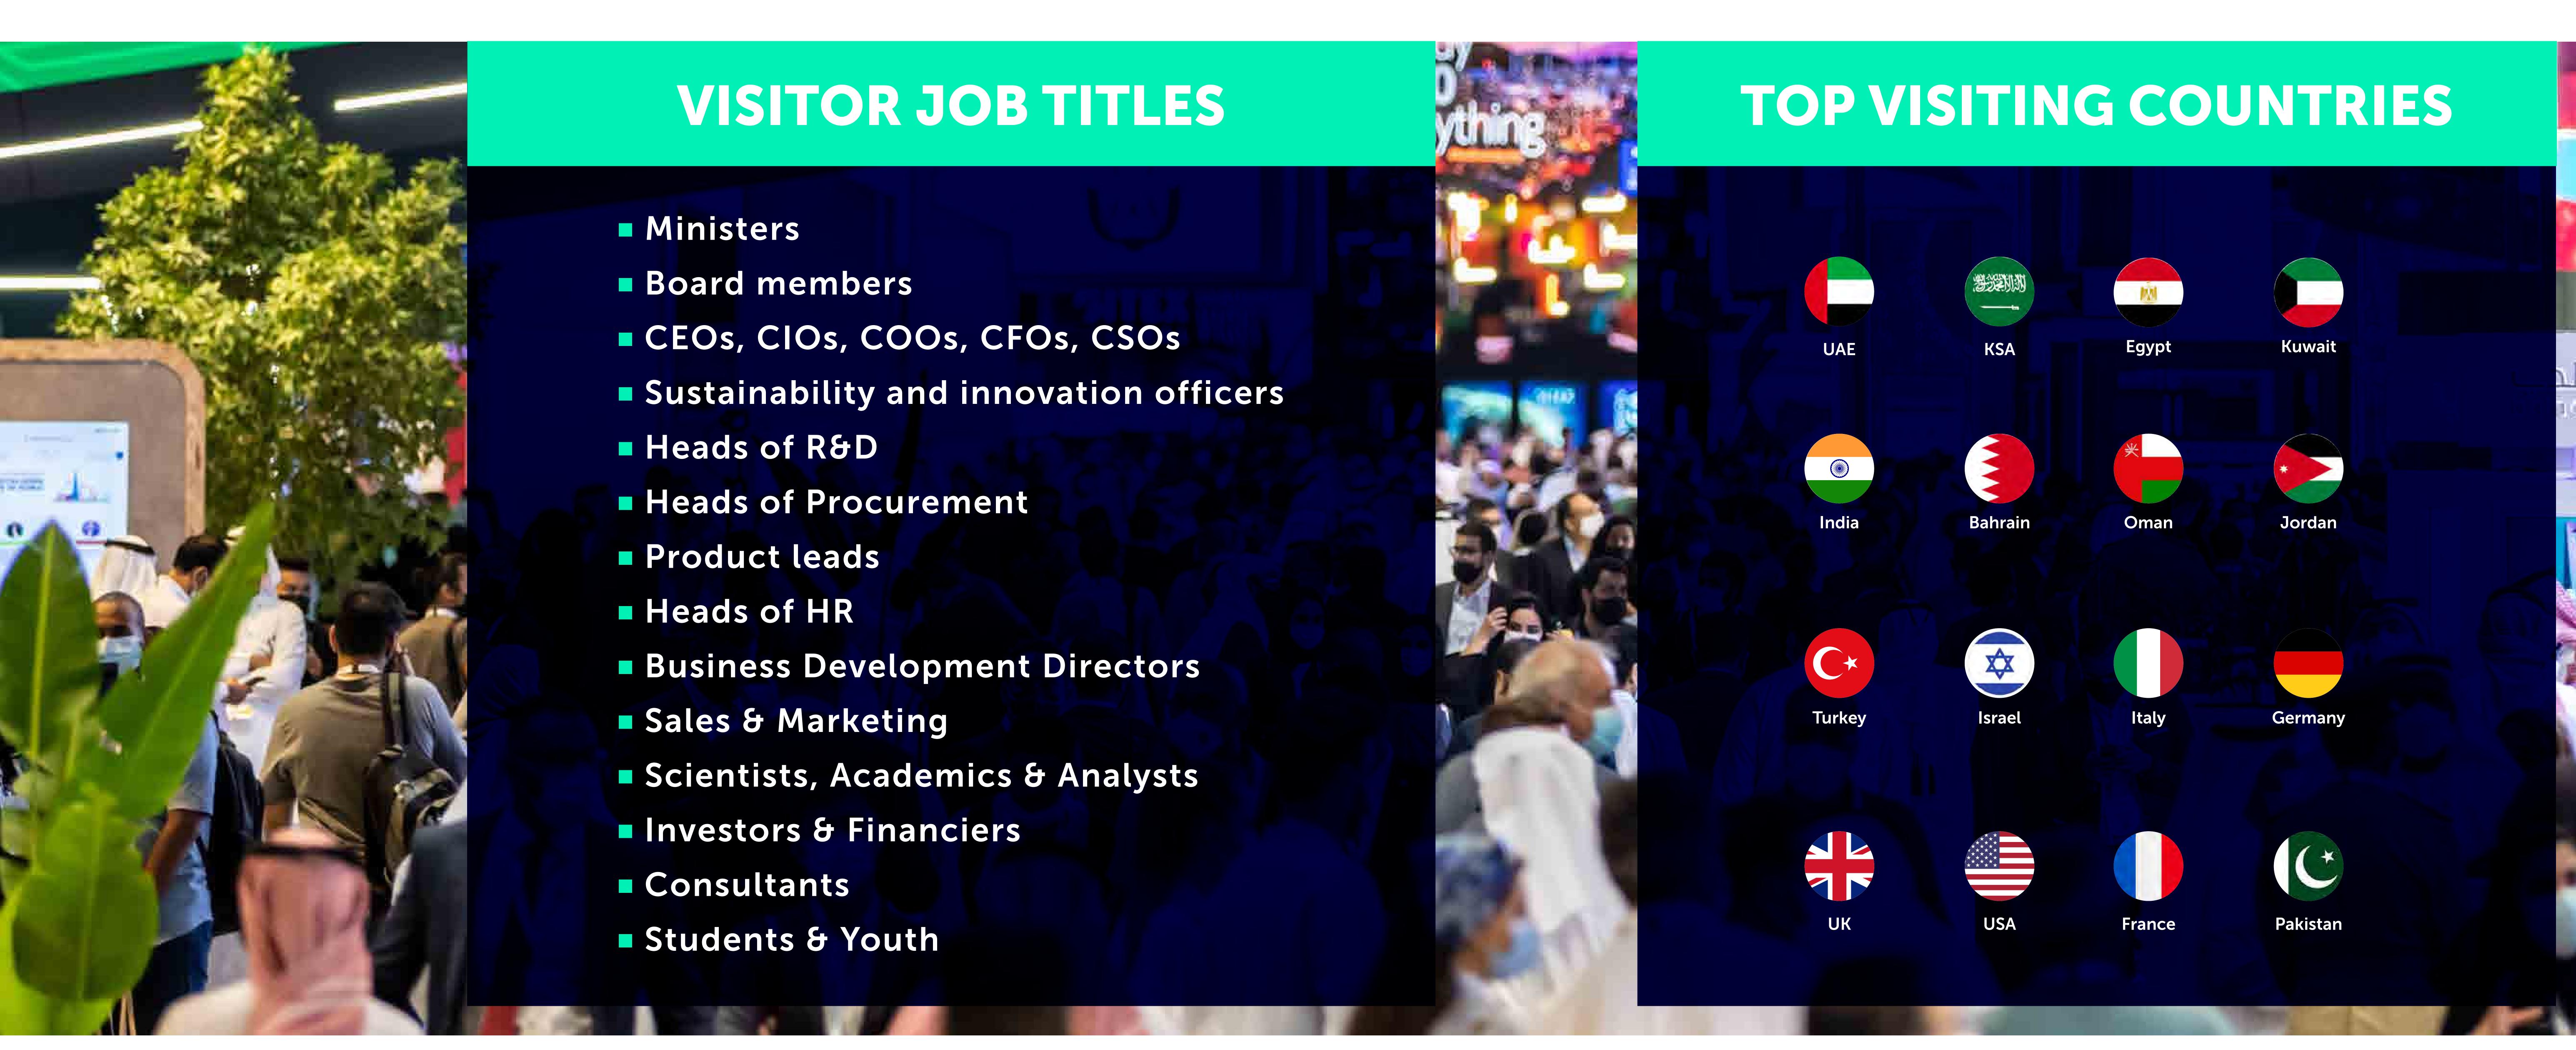

# ATTENDEE PROFILES & GEOGRAPHIES

20,000+ PROFESSIONALS EXPECTED to attend from multiple sectors to form new partnerships, discuss ESG targets and source products and solutions

50
Ministry delegations expected

300 Big tech companies & startups

> 200+ Speakers

400+

Exhibitors

250
International
media networks

Global ESG funds invited

20,000+
International
Visitors expected

150
Leading ESG
Investors expected