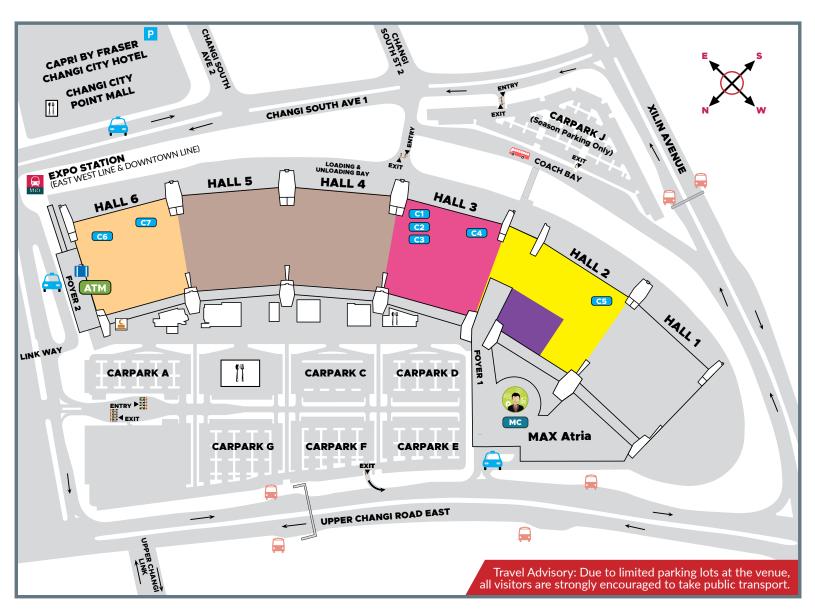

## OVERVIEW MAP

## **EXHIBIT PROFILE**

- Speciality Coffee & Tea (Hall 2)
- Hospitality Technology (Hall 2)
- Bakery, Pastry & Gelato (Hall 3)
- Foodservice & Hospitality Equipment (Hall 4 & 5)
- Hospitality Style (Hall 6)

## **COMPETITIONS**

- Asian Gelato Cup
- FHA Culinary Challenge
- Patisserie Practical
- Asian Pastry Cup
- C5 FHA Barista Challenge
- **CG** World Chefs' Challenge
- Worldchefs Village

## **FACILITIES**

- Customer Service Centre
- Left Luggage Service
- F&B Outlets
- P Alternative Parking
- Bus Stop
- Taxi Stand
- Pick -up/Drop-Off Point
  Official Hotel Shuttle Bus Service
- Muslim Prayer Room (M6, Mezzanine Floor)
- Media Centre