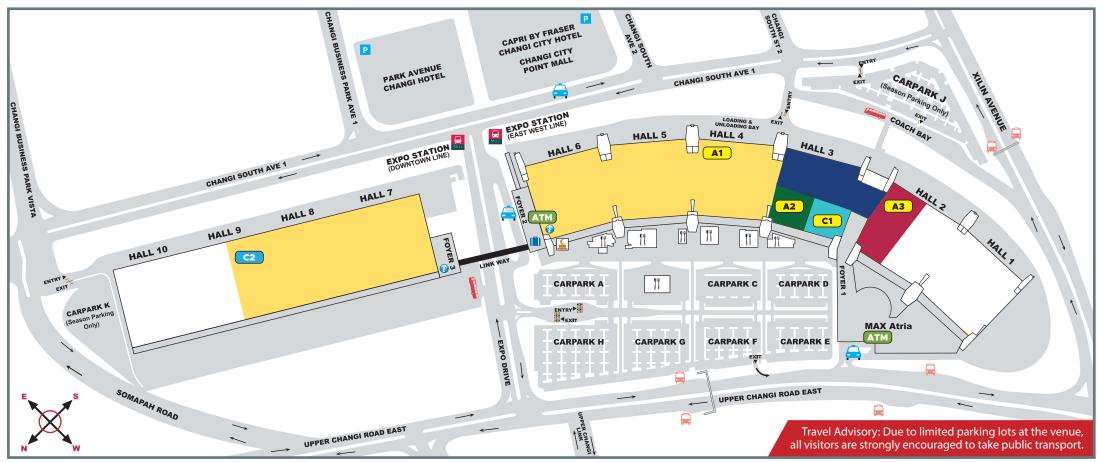

# **OVERVIEW MAP**

# **EXHIBIT PROFILE**

ProWine Singapore (Hall 2)

Natural & Organics (Hall 3)

Alternative Protein [APA] (Hall 3)

Food Technology (Hall 3)

Food & Drinks (Hall 4 - 8)

## **ACTIVITIES & FEATURE AREAS**

A1 FHA Seminar

A2 APA Seminar & Tasting Bar

A3 ProWine Forum Masterclass

### **COMPETITIONS**

C1 FHA Beer Awards

Young Talents - Escoffier /
Presidents' Challenge

# **FACILITIES**

Information Counter

ATM / Cash Machine

F&B Outlets

Left Luggage Service

Muslim Prayer Room (M6, Mezzanine Floor)

Alternative Parking

Bus Stop

Pick-up/Drop-Off Point for Official Hotel
Shuttle Bus Service

Taxi Stand