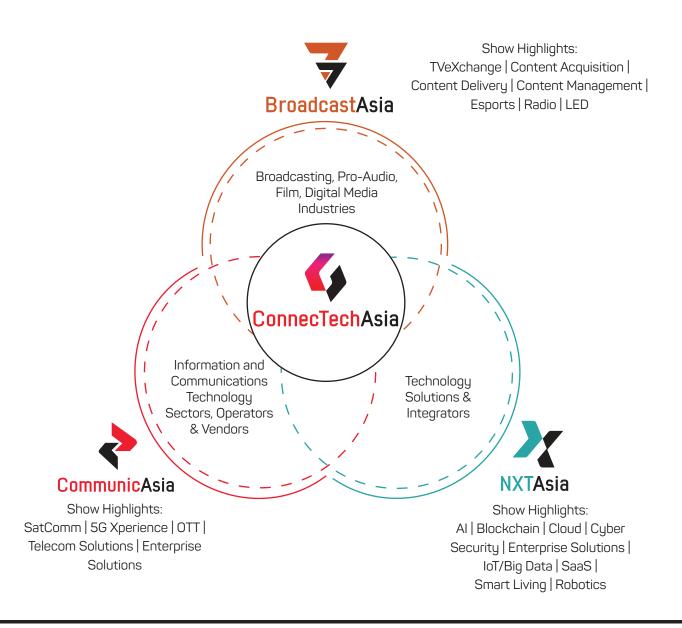

# WELCOME TO CONNECTECHASIA

# Tap into Asia's state-of-the-art digital infrastructure

Demonstrate, discuss, and discover the latest technologies that empower the digital economy at Asia's Mega Infocomm Media and Technology Event. Share your thoughts and exchange views on how technology can bring about the next wave of change in the world's economy.

All in a single venue in 2020, ConnecTechAsia welcomes you to be part of Asia's largest tech showcase.

# **Revolutionise communication**

Forget mainstream and get your message out uniquely at Asia's key Information and Communication Technology (ICT) show. Meet F2F with ICT innovators and discuss topics that interest your visitors and potential buyers.

#### Get involved in these technology showcases

5G SatComm

**Enterprise Solutions** 

FTTx

Broadband

**Telecom Solutions** 