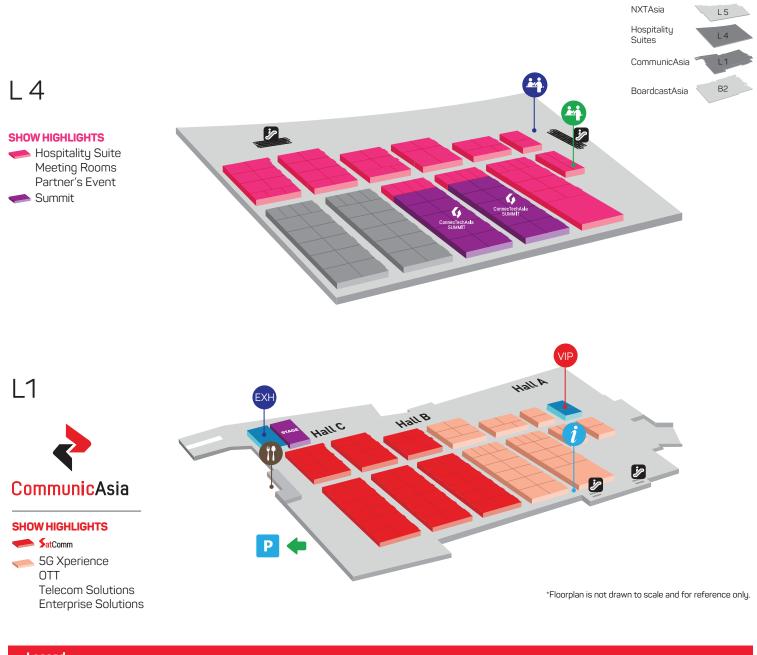

# **2020 EXHIBITION FLOOR PLAN**

#### Legend

- 4 Visitor Registration Conference Registration
- 4 Hospitality Suite & **Guest Registration**
- Information Counter
- Food & Beverage VIP Lounge
- Exhibitor Lounge Bayfront MRT Station (Exit E)