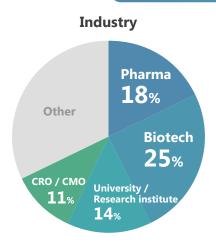

nar Capacity: 50 people Attendees's data is **NOT** provided

Standard Exhibitors 275,000JPY

Trial Plan 181,500 JPY

Startup Plan **121,000**JPY

Academic Package 77,000JPY

\*Exhibitors only

Sponsorship opportunities are available for participating companies. Please contact us if you are interested in.

#### Meeting Booth in Partnering Area





**Hanging Banners above Escalators or Concourse** 



## **Partnering**

Whole host of universities and biotechs, almost every major Japanese & global pharmaceutical companies attend this event each year, making the event a great place to meet dealmakers in Biotechnology, Regenerative Medicine, and Healthcare industry!

2023 Partnering Highlights

**Participants** 

Companies

19.663 **Business Meetings** 

### **2023 Partnering Participants**











## **Schedule**



**•** 

May. **31**<sub>st</sub>

**•** 

early **Jul.** 

mid. Jul.

**>** 

early Sep.

Oct. 9th - 11th

Early Bird
Discount Deadline

**Exhibitor Applicaiton Deadline** 

Partnering System Open

**Pre-event Briefing** 

**Submit Exhibitor Profile** 

late

Jul.

**Exhibitor Application Deadline** 

**Exhibition** 

Secretariat of BioJapan / Regenerative Medicine Japan / healthTECH JAPAN c/o JTB Communication Design

**Contact** 



biojapan@jtbcom.co.jp / saisei@jtbcom.co.jp / healthtech@jtbcom.co.jp



(+81)3-5657-0758

Official Website



https://jcd-expo.jp/en/