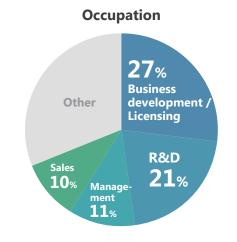

r Capacity: 50 people Attendees's data is **NOT** provided

Standard Exhibitors 275,000JPY

Trial Plan 181,500 JPY

Startup Plan **121,000**JPY

Academic Package 77,000JPY

\*Exhibitors only

Sponsorship opportunities are available for participating companies. Please contact us if you are interested in.

#### Meeting Booth in Partnering Area





**Hanging Banners above Escalators or Concourse** 



## **Partnering**

Whole host of universities and biotechs, almost every major Japanese & global pharmaceutical companies attend this event each year, making the event a great place to meet dealmakers in Biotechnology, Regenerative Medicine, and Healthcare industry!

2023 Partnering Highlights

**Participants** 

Companies

19.663 **Business Meetings** 

### **2023 Partnering Participants**











## **Schedule**



**•** 

May. **31**<sub>st</sub>

**•** 

early **Jul.** 

mid. Jul.

**>** 

early Sep.

Oct. 9th - 11th

Early Bird
Discount Deadline

**Exhibitor Applicaiton Deadline** 

Partnering System Open

**Pre-event Briefing** 

**Submit Exhibitor Profile** 

late

Jul.

**Exhibitor Application Deadline** 

**Exhibition** 

Secretariat of BioJapan / Regenerative Medicine Japan / healthTECH JAPAN c/o JTB Communication Design

**Contact** 



biojapan@jtbcom.co.jp / saisei@jtbcom.co.jp / healthtech@jtbcom.co.jp



(+81)3-5657-0758

Official Website



https://jcd-expo.jp/en/