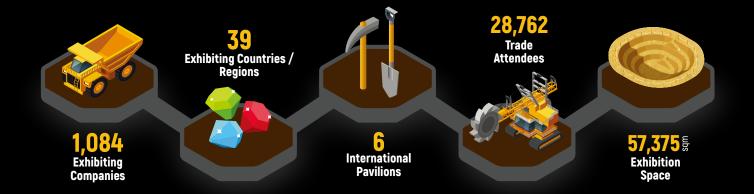

ld's total reserves, Indonesia's mineral reserves are ranked 5th for gold, 7th for copper, 6th for nickel, 2nd for tin, 6th for bauxite, and 10th for coal One of the largest producers of nickel in the world



#### **EXHIBITOR TESTIMONIAL**

It's very interesting, i like this year exhibition. We will join this exhibition every year because we need to come here to let our client knows that ZMJ is here. Some profesional come here and they know who we are and happy that we're here. I hope next year, this exhibition should divide the mining section to different spaces. Some area for cooper mining and coal mining, beacuse so many manufacturers come here and they want us to stick together

Ivan Liu - Project Manager of Zhengzhou Coal Mining Machinery Co., Ltd

#### **2023 SHOW KEY STATISTICS**



#### **EXHIBITING COUNTRIES / REGIONS**

AUSTRALIA | AUSTRIA | BRAZIL | CAMBODIA | CANADA | CHINA | COLOMBIA | DENMARK | FINLAND | FRANCE | GERMANY | HONG KONG SAR |
INDIA | INDONESIA | ITALY | JAPAN | LAO PDR | MALAYSIA | MAURITIUS | MYANMAR (UNION OF) | NETHERLANDS | NEW ZEALAND | NORWAY |
PHILIPPINES | POLAND | REPUBLIC OF IRELAND | RUSSIAN FEDERATION | SINGAPORE | SOUTH AFRICA (REP OF) | SOUTH KOREA | SPAIN |
SWEDEN | SWITZERLAND | TAIWAN | THAILAND | TURKIYE | UK | USA | VIETNAM



## **PRODUCT**INTEREST

- Transport, Specialised & Logistic
   Vehicle, Tyre & Spare parts (18,97%)
- Machinery, Equipment & Tool includes Measurement, Survey & Mapping (18,32%)
- · Coal & Mineral Processing (15,36%)
- Power Generation & Transmission (15,27%)
- Material Handling (10,13%)
- · Heavy Equipme