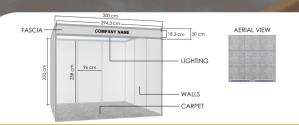

#### **SPACE ONLY**

Located in an air-conditioned exhibition hall, this options allows you the flexibility to build your own single-storey stand using your own contractor (with the exception of electrics, water and compressed air which must be ordered from the official contractor). Including entry in catalogue and inclusion in pre-show publicity.

Minimum space size for this option is 18 sqm

IDR 6.150.000/sqm | USD 450/sqm

(IDR price is subject to VAT)

| Size Area<br>(Sqm) | PACKAGE STANDS ENTITLEMENT ITEM |   |   |   |   |   |
|--------------------|---------------------------------|---|---|---|---|---|
|                    |                                 |   |   |   |   |   |
|                    | 9-11                            | 2 | 1 | - | 1 | 2 |
| 12-17              | 3                               | 1 | 1 | 1 | 3 | 1 |
| 18-23              | 5                               | 2 | 1 | 1 | 4 | 1 |
| 24-29              |                                 |   | 2 |   |   |   |
| 30-35              | 8                               | 3 | 2 | 2 | 6 | 2 |
| 36-41              | 8                               | 4 | 4 | 2 | 8 | 3 |
| Motor              |                                 |   |   |   |   |   |

- → Minimum size is 3 x 3 m = 9 m2 (Stand Package / Shell Scheme booth)
- → Space Only minimum size is 18 m2.
   → Participation cost is subject to 11% PPN (government tax)